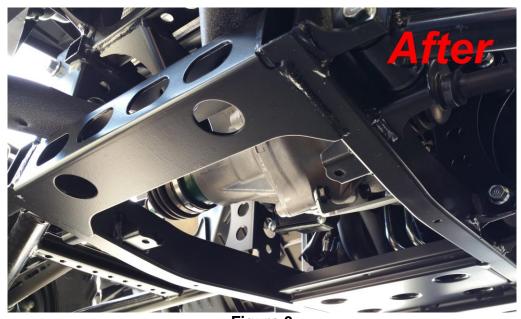

## **Installation Instructions**

1. Remove the front plastic brush guard shown in Figure 2 and Figure 3. The MA11729 Plow Mount will replace the brush guard while in use.

Figure 2

Figure 3

2. Position the Plow Mount (part 1) over the front of the frame. Insert two of the 3/8"-16 x 1.00" Serrated Flange Bolts (part 3) into the rear supports as shown in Figure 4 and tighten. **Please Note**: weld nuts are engineered on the Plow Mount