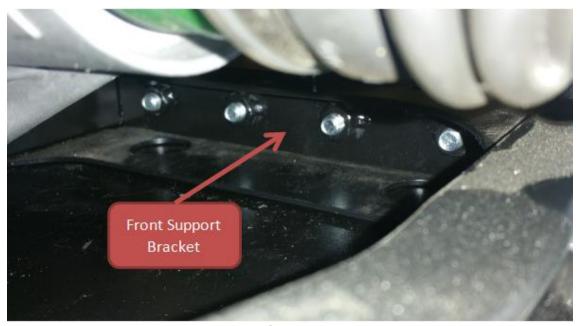

Figure 4

3. Insert the Front Support Bracket (part 2) behind the front face of the Plow Mount (part 1) such that the four holes in the Front Support Bracket (part 2) are visible through the four holes in the front of the Plow Mount (part 1). Insert the remaining 3/8" x 1.00" Serrated Flange Bolts (part 3) as shown in Figure 5 and Figure 6. Tighten the bolts.

Figure 5

Figure 6

4. Ensure that all hardware is tightened and attach the plow using the quick release pins included with DENALI Plow Kits.