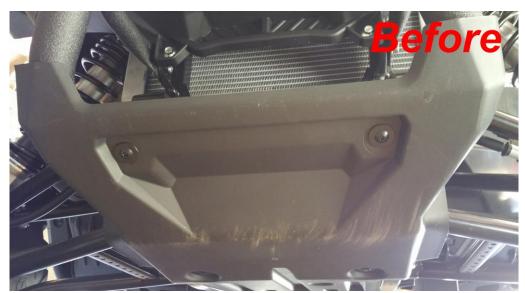

## **Installation Instructions**

1. Remove the front plastic brush guard shown in Figure 2 and Figure 3. The MA11729 Plow Mount will replace the brush guard while in use.

Figure 2

Figure 3

2. Position the Plow Mount (part 1) over the front of the frame. Insert two of the 3/8"-16 x 1.00" Serrated Flange Bolts (part 3) into the rear supports as shown in Figure 4 and tighten. **Please Note**: weld nuts are engineered on the Plow Mount