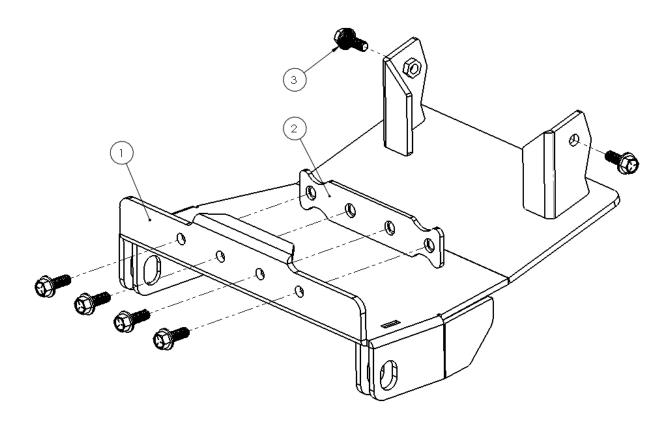

## **Kit Contents:**

| Part # | Qty | Description                          |
|--------|-----|--------------------------------------|
| 1      | 1   | MA11729 Plow Mount                   |
| 2      | 1   | Front Support Bracket                |
| 3      | 6   | 3/8"-16 x 1.00" Serrated Flange Bolt |

Figure 1

## **Installation Instructions**

1. Remove the front plastic brush guard shown in Figure 2 and Figure 3. The MA11729 Plow Mount will replace the brush guard while in use.

Figure 2

Figure 3

2. Position the Plow Mount (part 1) over the front of the frame. Insert two of the 3/8"-16 x 1.00" Serrated Flange Bolts (part 3) into the rear supports as shown in Figure 4 and tighten. **Please Note**: weld nuts are engineered on the Plow Mount

Figure 4

3. Insert the Front Support Bracket (part 2) behind the front face of the Plow Mount (part 1) such that the four holes in the Front Support Bracket (part 2) are visible through the four holes in the front of the Plow Mount (part 1). Insert the remaining 3/8" x 1.00" Serrated Flange Bolts (part 3) as shown in Figure 5 and Figure 6. Tighten the bolts.