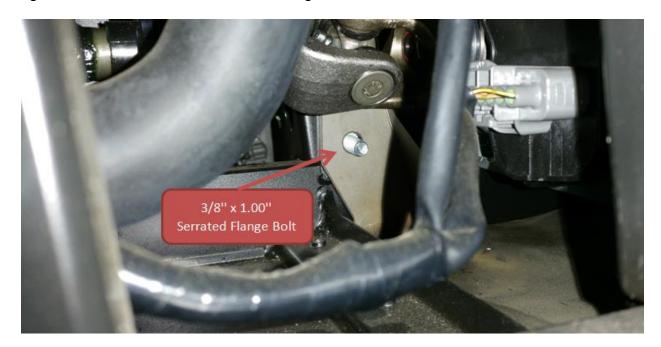

## **Installation Instructions**

1. Remove the front plastic brush guard shown in Figure 2 and Figure 3. The MA11729 Plow Mount will replace the brush guard while in use.

Figure 2

Figure 3

2. Position the Plow Mount (part 1) over the front of the frame. Insert two of the 3/8"-16 x 1.00" Serrated Flange Bolts (part 3) into the rear supports as shown in Figure 4 and tighten. **Please Note**: weld nuts are engineered on the Plow Mount

Figure 4

3. Insert the Front Support Bracket (part 2) behind the front face of the Plow Mount (part 1) such that the four holes in the Front Support Bracket (part 2) are visible through the four holes in the front of the Plow Mount (part 1). Insert the remaining 3/8" x 1.00" Serrated Flange Bolts (part 3) as shown in Figure 5 and Figure 6. Tighten the bolts.