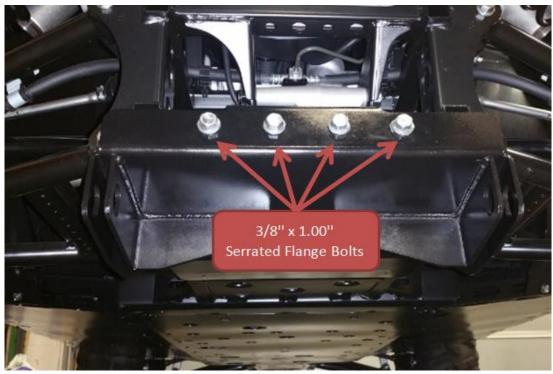

Figure 4

3. Insert the Front Support Bracket (part 2) behind the front face of the Plow Mount (part 1) such that the four holes in the Front Support Bracket (part 2) are visible through the four holes in the front of the Plow Mount (part 1). Insert the remaining 3/8" x 1.00" Serrated Flange Bolts (part 3) as shown in Figure 5 and Figure 6. Tighten the bolts.

Figure 5

Figure 6

4. Ensure that all hardware is tightened and attach the plow using the quick release pins included with DENALI Plow Kits.